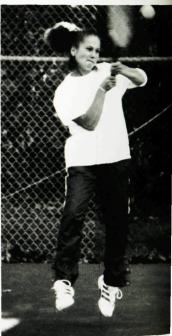

Jennifer Harrison smiles triumphantly as she sets up her backhand shot.

Anisha Bhasin is light on her feet as she calculates the force needed to hit the ball over the net.

Elizabeth Pilkington reaches to ne heights as she skillfully attacks the b with her backhand shot.