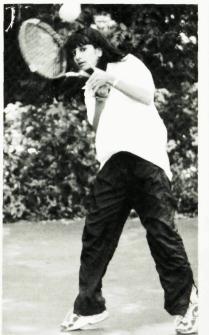

Jennifer Harrison smiles triumphantly as she sets up her backhand shot.

Anisha Bhasin is light on her feet as she calculates the force needed to hit the ball over the net.

Elizabeth Pilkington reaches to ne heights as she skillfully attacks the b with her backhand shot.