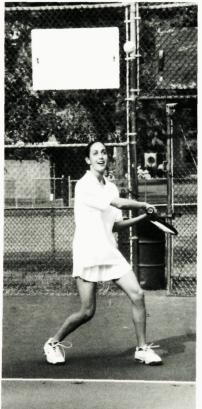

Jennifer Harrison smiles triumphantly as she sets up her backhand shot.

Anisha Bhasin is light on her feet as she calculates the force needed to hit the ball over the net.

Elizabeth Pilkington reaches to ne heights as she skillfully attacks the b with her backhand shot.