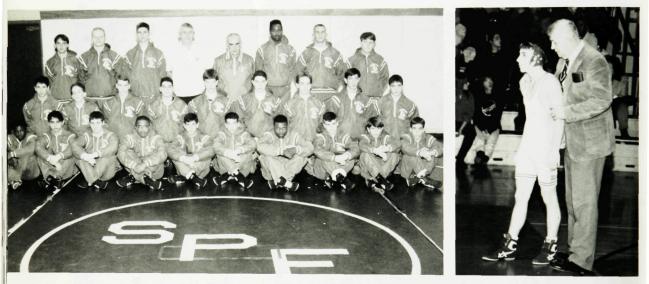

JV and Varsity Wrestling Team: Top Row, L-R: Sean Dambaugh, David Oslislo, Bjorn Eklof, Head Coach Len Zanowicz, Assistant Coach James Sochan, Kevin Burke, Douglas Germinder. Andy Schmidt, Middle Row, L-R: Pedro Mendez, Dennis Trelease, Jason Berkowitz, Jason Casale, Scott Rosander, Ralph Sanguiliano, David Hilton, Michael Marcovecchio, Peter Sanguiliano. Bottom Row, L-R: Jason McLean, Ernie Guzman, Dominick Irovando, Scott Carthens, Jorge Mendez, Jeffrey Jacome, Kareem McDowell, Marc Donnadio, James Kelleher, Pat Bartels. Not Pictured: Rizwan Ahmad, Greg Atkins, Craig Costello, Michael Rebuth.