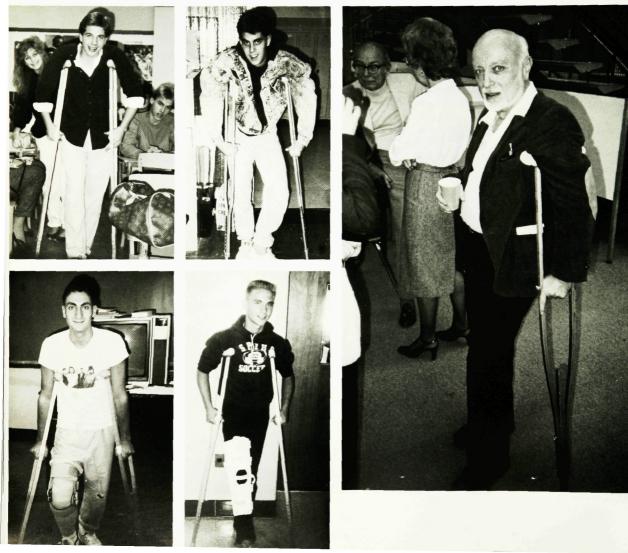

## CRUTCH SHOTS

It can really be a tough place around here from time to time. This is just a very brief sampling of those who do not make through the year in one piece. After all, accidents can happen. You never know when you're going to slip and fall down a flight of stairs. Or do a three-point landing on the gym floor going up for a rebound or a spike. Even cheering the other walking wounded on may be hazardous to your health! So, they wheel you down to the infirmary, patch you up, and plop you back in your favorite seat in third period English class. It can really be a tough place around here, so, you've simply got to be tougher! Understand?