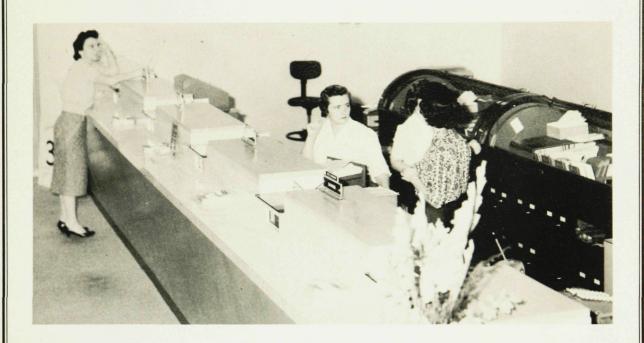

## Which Financial Institution?

LOOK INSIDE ... that's the best way to judge a savings association. Walk in and talk to our staff about our services. Judge for yourself how genuinely willing they are to serve you how experienced in handling every kind of savings and loan service.

You are invited to visit our beautiful modern offices as thousands have since we opened our new building in October. And you'll find it so much more pleasant to do business with genuinely friendly people! Queen City Savings is the largest savings and loan in the Plainfield area and has the finest financial office in Central Jersey.