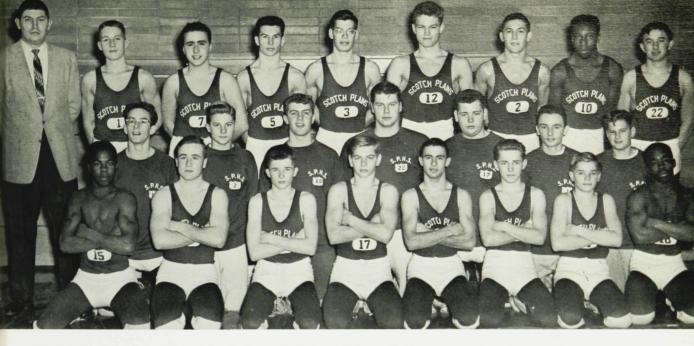

First row, left to right: C. Jones, R. Weh, C. Roberts, B. Hanson, G. Villa, J. Bryan, D. Hohnson, L. Brown. Second row: J. House, H. Williams, B. Park, C. Straub, C. Calhoun, C. Freund, B. Myers. Third row: A. Long, L. D'Aloisio, G. Boyce, F. Ross, R. Ehmann, R. Manfredi, J. Wells, F. Sanguiliano.