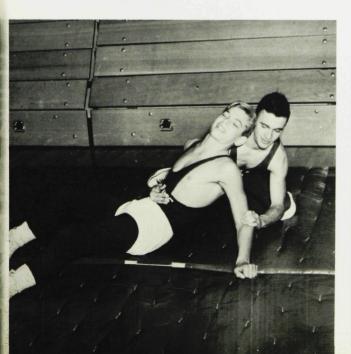

First row, left to right: C. Jones, R. Weh, C. Roberts, B. Hanson, G. Villa, J. Bryan, D. Hohnson, L. Brown. Second row: J. House, H. Williams, B. Park, C. Straub, C. Calhoun, C. Freund, B. Myers. Third row: A. Long, L. D'Aloisio, G. Boyce, F. Ross, R. Ehmann, R. Manfredi, J. Wells, F. Sanguiliano.

## WRESTLING

In its first year as a Varsity Sport, wrestling has gained enumerable followers at S.P.F.H.S. Under the leadership of coach Zanowicz, the grapplers have proven to both the opposition and the fans that Scotch Plains is ready to assume a participating role in this relatively young high school sport.

Guy Villa and Bob Hansen.

Ralph Manfredi and Ron Ehmann.