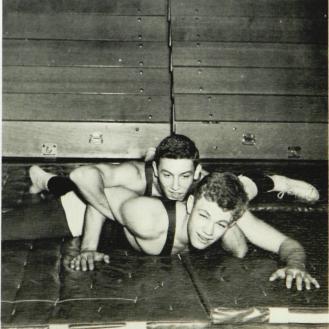

First row, left to right: C. Jones, R. Weh, C. Roberts, B. Hanson, G. Villa, J. Bryan, D. Hohnson, L. Brown. Second row: J. House, H. Williams, B. Park, C. Straub, C. Calhoun, C. Freund, B. Myers. Third row: A. Long, L. D'Aloisio, G. Boyce, F. Ross, R. Ehmann, R. Manfredi, J. Wells, F. Sanguiliano.

## WRESTLING

In its first year as a Varsity Sport, wrestling has gained enumerable followers at S.P.F.H.S. Under the leadership of coach Zanowicz, the grapplers have proven to both the opposition and the fans that Scotch Plains is ready to assume a participating role in this relatively young high school sport.

Guy Villa and Bob Hansen.

Ralph Manfredi and Ron Ehmann.