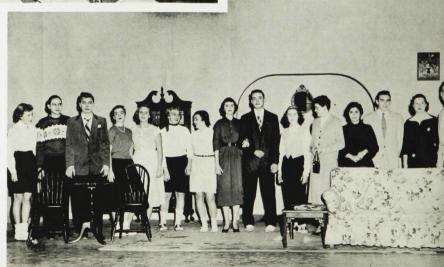

Long hours of studying, practicing, and just plain hard work went into the tremendous success of our Junior Play, "Men Are Like Streetcars." The play was presented to a packed house on December 2nd and 3rd, 1955.