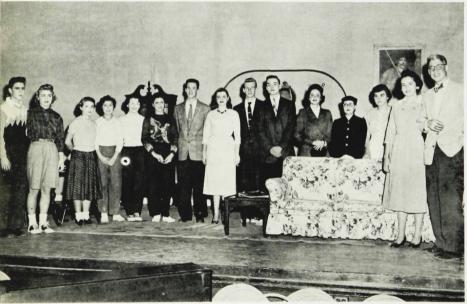

Long hours of studying, practicing, and just plain hard work went into the tremendous success of our Junior Play, "Men Are Like Streetcars." The play was presented to a packed house on December 2nd and 3rd, 1955.

Friday Night Cast