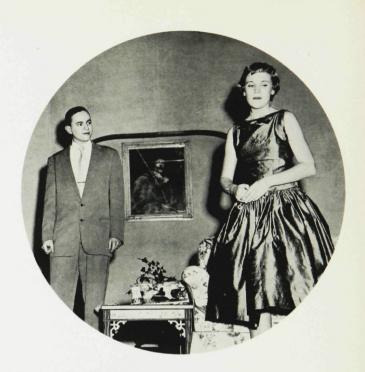

Long hours of studying, practicing, and just plain hard work went into the tremendous success of our Junior Play, "Men Are Like Streetcars." The play was presented to a packed house on December 2nd and 3rd, 1955.