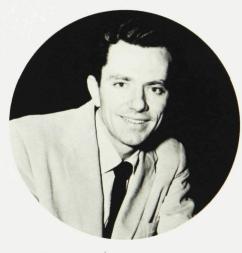

## SENIOR CHORUS

Senior Chorus, this year under the very capable direction of Mr. Donald Brinton, is one of the most popular groups in the school. Despite the crowded conditions under which they have practiced, the results have been amazing. Improving steadily from the beginning of the year they were able to sing many different types of music. All who participated in chorus will agree that it was a very pleasant experience.

## OFFICERS

| Fresident      | AININE KIMDERLET         |
|----------------|--------------------------|
| Vice-President | SANDY CARLSON            |
| Secretary      | GINNI BROCH              |
| Librarian      | MARGARET LINDER          |
| Accompanists   | GINNI CONNELL, ANN BOEHM |



MR. BRINTON Director



ANNE KIMPEDIEV

President.