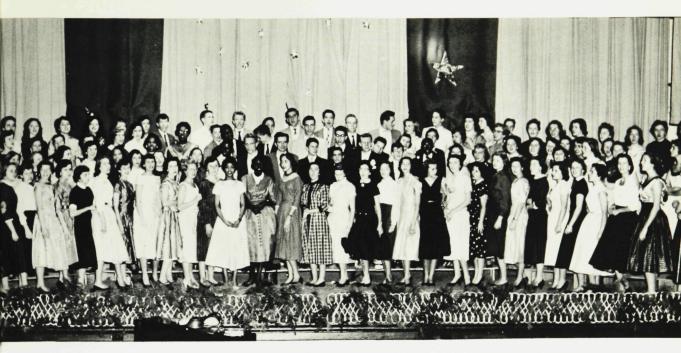

## SENIOR CHORUS

Senior Chorus, this year under the very capable direction of Mr. Donald Brinton, is one of the most popular groups in the school. Despite the crowded conditions under which they have practiced, the results have been amazing. Improving steadily from the beginning of the year they were able to sing many different types of music. All who participated in chorus will agree that it was a very pleasant experience.