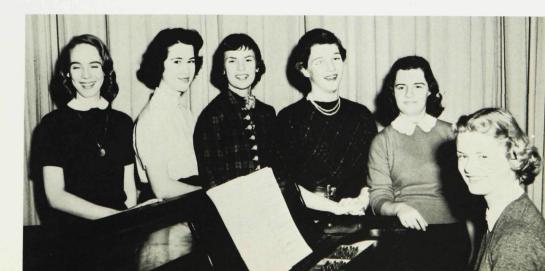

## OFFICERS

| Fresident      | AININE KIMDERLET         |
|----------------|--------------------------|
| Vice-President | SANDY CARLSON            |
| Secretary      | GINNI BROCH              |
| Librarian      | MARGARET LINDER          |
| Accompanists   | GINNI CONNELL, ANN BOEHM |