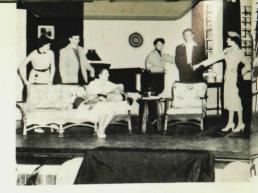

THE CLAS

Pre The Curis

A COMEDY

FRIDAY and SAM March 4th

|                 | C.  |
|-----------------|-----|
| THE GUESTS:     |     |
| Florence        |     |
| Hannibal        |     |
| Fairy May       |     |
| Jeffrey         |     |
| Mrs. Paddy      |     |
| THE FAMILY:     |     |
| Titus           |     |
| Samuel          |     |
| Lily Belle      |     |
| Mrs. Savage     |     |
| John Thomas     |     |
| THE STAFF:      |     |
| Miss Wilhelmina |     |
| Dr. Emmett      |     |
|                 | SYN |

The scene is the living of

A Scene 1. Night.

Scene 2. The nem A( Scene 1. That nem Scene 2. A few s

AC A few minutes k

FACULTY Edith M. Hig Edith L. Pitcher, Charles

| Director<br>Business Manager<br>Scenery and Stage Crew<br>Lighting and Sound                        |        |
|-----------------------------------------------------------------------------------------------------|--------|
| Student Directors<br>Prompters<br>Stage Crew and Lighting<br>Make-up<br>Properties<br>Sound Effects | PRODUC |
| Ushers<br>Publicity<br>Student Business Manager                                                     | BUSIN  |