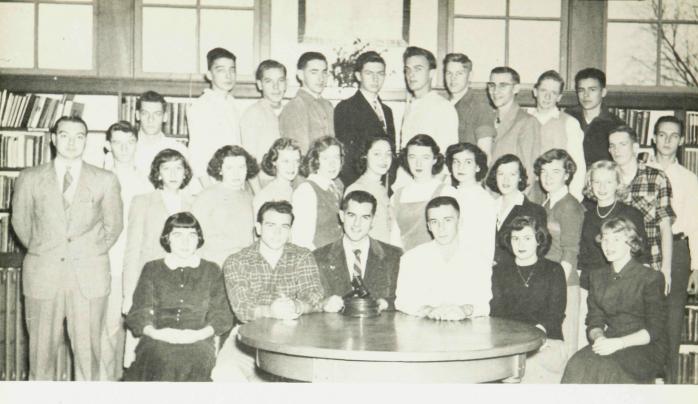

## STUDENT COUNCIL

## **OFFICERS**

| President        | R        | bert Angle   |
|------------------|----------|--------------|
| Vice-President   | Rob      | ert Isaacson |
| SecretaryPh      | nilomena | DiFrancesco  |
| Treasurer        | Nick     | DiFrancesco  |
| Faculty Advisors |          |              |

Another successful year was had by the Student Council, which, with its capable advisors, managed to steer the student body through the long series of complications which arise in the governing of such an active and fast-moving school. Under the excellent leadership of its president, Bob Angle, the council met once a month and maintained the precedent of contributing towards making our school a better one. As is the custom, representatives were again sent to the Annual Conference of Student Councils at Princeton. The council is to be commended for its perseverance in the continuance of our school's democratic government.